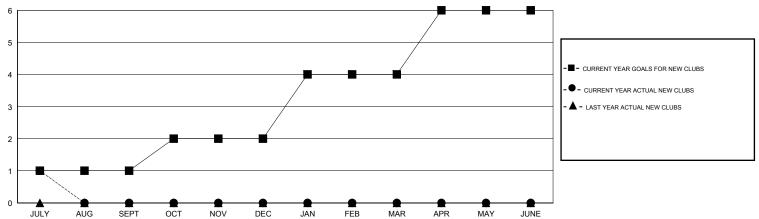

AND<br>NEW MEMBERS<br>ADDED | DROPPED<br>MEMBERS | NET<br>GAIN/LOSS |
| JULY/AUG/SEPT            | 1                | 1         | 0                | 1                     | JULY/AUG/SEPT            | 60<br>45           | 51<br>0                             | 32<br>0            | 19               |
| OCT/NOV/DEC  JAN/FEB/MAR | 2                | 0         | 0                | 0                     | OCT/NOV/DEC  JAN/FEB/MAR | 90                 | 0                                   | 0                  | 0                |
| APR/MAY/JUNE             | 2                | 0         | 0                | 0                     | APR/MAY/JUNE             | 95                 | 0                                   | 0                  | 0                |

## GOALS AND ACTUAL NEW CLUBS CUMULATIVE



## GOALS AND ACTUAL MEMBERS CUMULATIVE



| -■-   | CURRENT | YEAR G | OALS FOR | NEW |
|-------|---------|--------|----------|-----|
| MEMBE | ERS     |        |          |     |

CURRENT YEAR ACTUAL MEMBERS

- LAST YEAR ACTUAL MEMBERS

| DROPPED CLUBS: 0 |    |
|------------------|----|
| DROPPED MEMBERS  |    |
|                  |    |
| DECEASED         | 1  |
| CLUB CANCELLED   | 0  |
| OTHER            | 31 |
| TOTAL            | 32 |

| 10 CLUBS OF 37 ADDED 1 OR MORE        | GENDER DISTRIBUTION |                              |     |  |
|---------------------------------------|---------------------|------------------------------|-----|--|
| NEW MEMBERS                           | MALE<br>FEMALE      | 877 (70.61%)<br>365 (29.39%) |     |  |
| CLICK HERE FOR HEALTH ASSESSMENT DATA