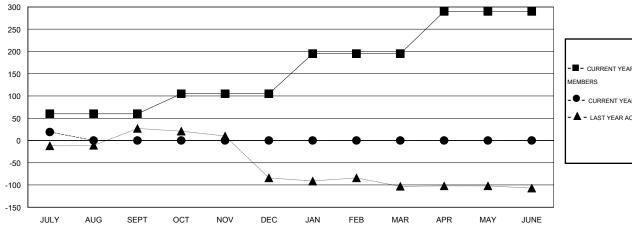

## GOALS AND ACTUAL MEMBERS CUMULATIVE

| -■-   | CURRENT | YEAR G | OALS FOR | NEW |
|-------|---------|--------|----------|-----|
| MEMBE | ERS     |        |          |     |

CURRENT YEAR ACTUAL MEMBERS

- LAST YEAR ACTUAL MEMBERS

| DROPPED CLUBS: 0 |    |
|------------------|----|
| DROPPED MEMBERS  |    |
|                  |    |
| DECEASED         | 1  |
| CLUB CANCELLED   | 0  |
| OTHER            | 31 |
| TOTAL            | 32 |